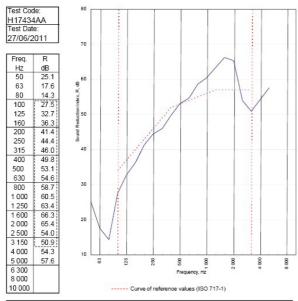

BMT/FEP/F14077 - BRE Report P102396-1011B

Refer to Speedline Specification Clause

208 mm. (At Base Track, Excluding Finishes)

Severe - Annexes A-F

53 RwdB, Date Tested or Assessed Against - 70-K-59

Customer: Metsec plc Hepsec Division

BTC 17434A: Page 8 of 10